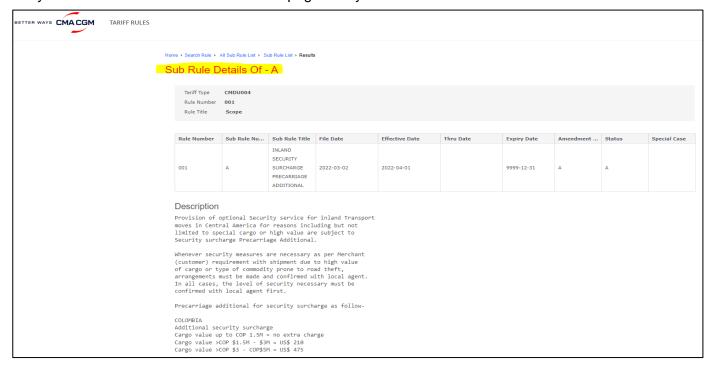

Searched keyword marked as yellow color in Subrule details page.

> With input 'as of date', 'Tariff type', 'Rule number' after clicking 'Search' button system will re direct to All Sub Rule List page.

➤ User can choose Items Per Page as per their requirement from the list of 10,20,50 and 100

With input 'as of date', 'Tariff type', 'Rule number' & 'sub rule number' after clicking 'Search' button system will redirect to Sub Rule Details page if only one subrule exists.

If multiples subrules with same subrule number (future subrules) available, system will redirect to subrule list page of selected subrule number. Future Subrule's effective date will marked in green color.