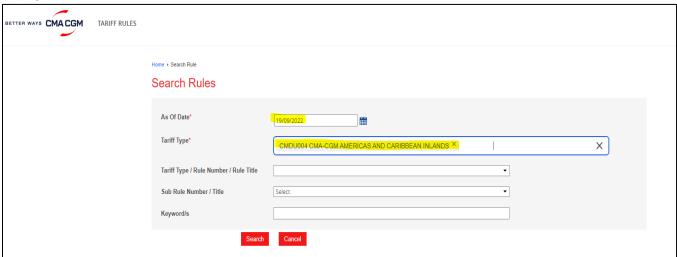

- 1. In this section you can only view and search tariff rule.
- 2. In this page 'As of date' & 'Tariff type' fields are mandatory.
- 3. User need to select at least one tariff type from dropdown.
- 4. User can select multiple tariff types.
- 5. To select all tariff type user can click CTRL + A from keyboard.
- 6. button to clear the selected tariffs.

> With input 'As Of Date' & 'Tariff Type' after clicking 'Search' button system will re direct to Rule List page

> User can search subrules by using keyword in OTPS CMA PUBLIC website.

- > To use keyword functionality user need to select 'As of date', 'Tariff Type' and need to provide keyword (minimum of 3 characters).
- After clicking on "Search" button system will redirect to search result page.
- User can view results in 2 different views
  - 1. List
  - 2. Table