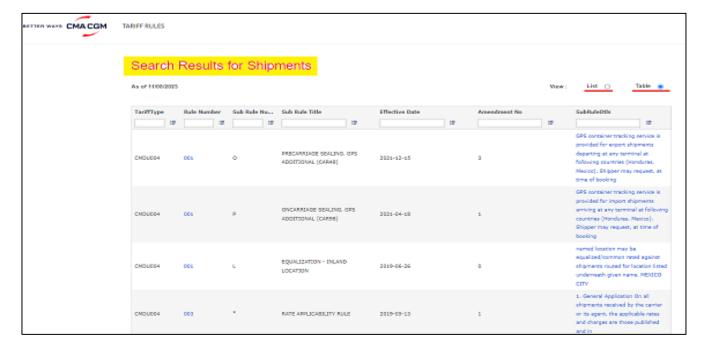

> With input 'As Of Date' & 'Tariff Type' after clicking 'Search' button system will re direct to Rule List page

> User can search subrules by using keyword in OTPS CMA PUBLIC website.

- > To use keyword functionality user need to select 'As of date', 'Tariff Type' and need to provide keyword (minimum of 3 characters).
- After clicking on "Search" button system will redirect to search result page.
- User can view results in 2 different views
  - 1. List
  - 2. Table

Searched keyword marked as yellow color in Subrule details page.

> With input 'as of date', 'Tariff type', 'Rule number' after clicking 'Search' button system will re direct to All Sub Rule List page.

➤ User can choose Items Per Page as per their requirement from the list of 10,20,50 and 100