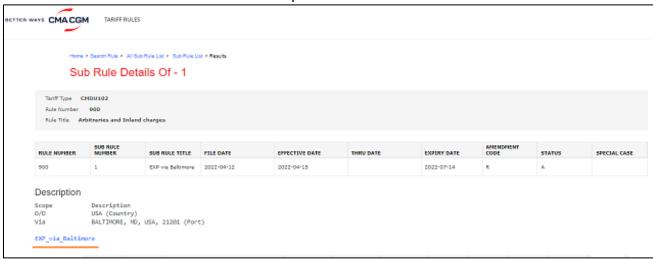

With input 'as of date', 'Tariff type', 'Rule number' & 'sub rule number' after clicking 'Search' button system will redirect to Sub Rule Details page if only one subrule exists.

If multiples subrules with same subrule number (future subrules) available, system will redirect to subrule list page of selected subrule number. Future Subrule's effective date will marked in green color.

➤ If any subrule contains PDF / CSV, then link text inside subrule details contain marked as blue color. User can click on link text and download the pdf /csv file.

User can also able to see the data of the CSV files uploaded below the CSV link in table format and can filter the column data as per their need.