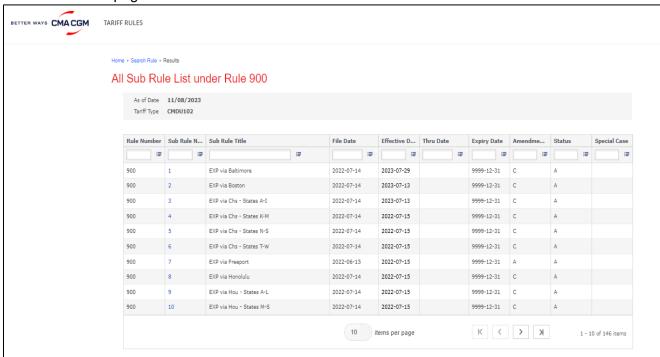

Searched keyword marked as yellow color in Subrule details page.

> With input 'as of date', 'Tariff type', 'Rule number' after clicking 'Search' button system will re direct to All Sub Rule List page.

➤ User can choose Items Per Page as per their requirement from the list of 10,20,50 and 100