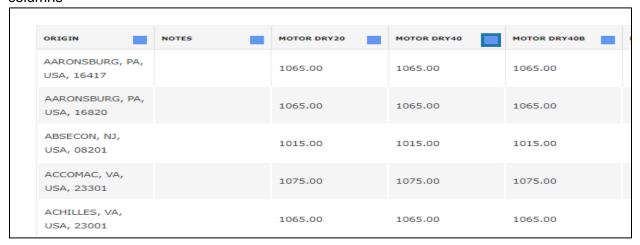

User can see the filtered data column in dark blue color when compared to other unfiltered light blue columns

If any subrule contains more than one CSV then system can't populate all the CSV files, so only the last one will be populated on subrule details screen and user can download all the uploaded CSV files.