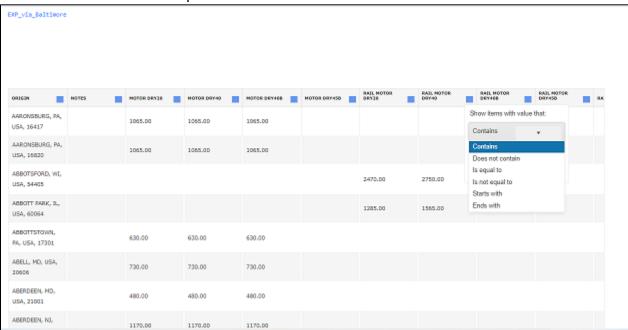

➤ If any subrule contains PDF / CSV, then link text inside subrule details contain marked as blue color. User can click on link text and download the pdf /csv file.

User can also able to see the data of the CSV files uploaded below the CSV link in table format and can filter the column data as per their need.

User can see the filtered data column in dark blue color when compared to other unfiltered light blue columns

If any subrule contains more than one CSV then system can't populate all the CSV files, so only the last one will be populated on subrule details screen and user can download all the uploaded CSV files.