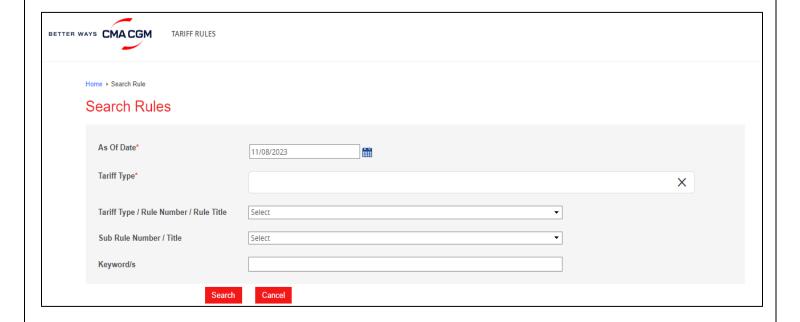

- 1. In this section you can only view and search tariff rule.
- 2. In this page 'As of date' & 'Tariff type' fields are mandatory.
- 3. User need to select at least one tariff type from dropdown.
- 4. User can select multiple tariff types.
- 5. To select all tariff type user can click CTRL + A from keyboard.
- 6. button to clear the selected tariffs.

> With input 'As Of Date' & 'Tariff Type' after clicking 'Search' button system will re direct to Rule List page

> User can search subrules by using keyword in OTPS CMA PUBLIC website.

- > To use keyword functionality user need to select 'As of date', 'Tariff Type' and need to provide keyword (minimum of 3 characters).
- After clicking on "Search" button system will redirect to search result page.
- User can view results in 2 different views
  - 1. List
  - 2. Table