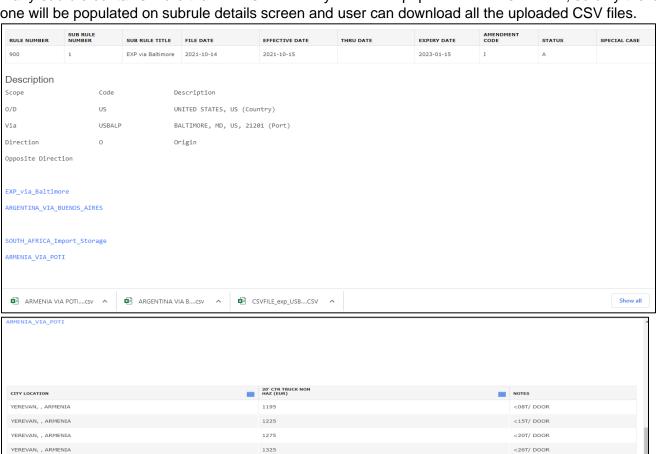

➤ If any subrule contains PDF / CSV, then link text inside subrule details contain marked as blue color. User can click on link text and download the pdf /csv file.

User can also able to see the data of the CSV files uploaded below the CSV link in table format and can filter the column data as per their need.

User can see the filtered data column in dark blue color when compared to other unfiltered light blue columns

If any subrule contains more than one CSV then system can't populate all the CSV files, so only the last one will be populated on subrule details screen and user can download all the uploaded CSV files.