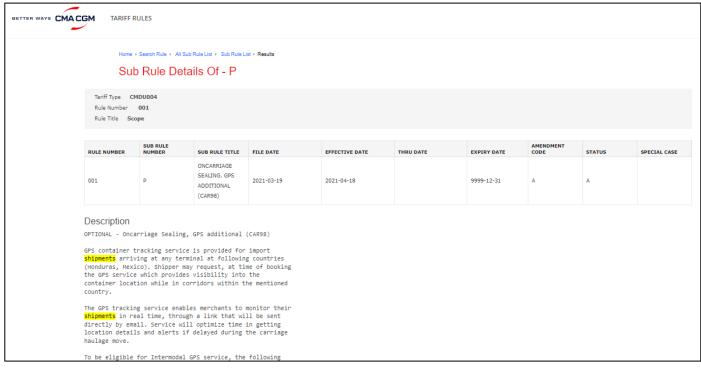

Searched keyword marked as yellow color in Subrule details page.

> With input 'as of date', 'Tariff type', 'Rule number' after clicking 'Search' button system will re direct to All Sub Rule List page.

➤ User can choose Items Per Page as per their requirement from the list of 10,20,50 and 100

With input 'as of date', 'Tariff type', 'Rule number' & 'sub rule number' after clicking 'Search' button system will redirect to Sub Rule Details page if only one subrule exists.

If multiples subrules with same subrule number (future subrules) available, system will redirect to subrule list page of selected subrule number. Future Subrule's effective date will marked in green color.

➤ If any subrule contains PDF / CSV, then link text inside subrule details contain marked as blue color. User can click on link text and download the pdf /csv file.

User can also able to see the data of the CSV files uploaded below the CSV link in table format and can filter the column data as per their need.