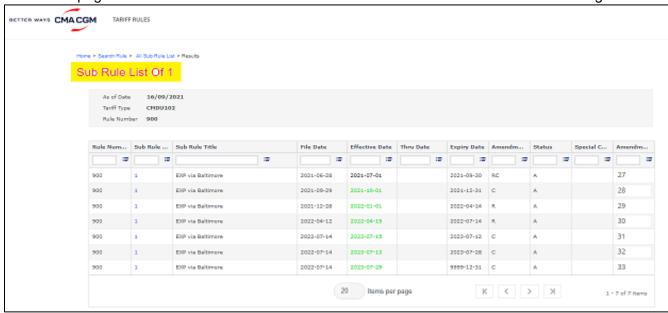

Searched keyword marked as yellow color in Subrule details page.

> With input 'as of date', 'Tariff type', 'Rule number' after clicking 'Search' button system will re direct to All Sub Rule List page.

➤ User can choose Items Per Page as per their requirement from the list of 10,20,50 and 100

With input 'as of date', 'Tariff type', 'Rule number' & 'sub rule number' after clicking 'Search' button system will redirect to Sub Rule Details page if only one subrule exists.

If multiples subrules with same subrule number (future subrules) available, system will redirect to subrule list page of selected subrule number. Future Subrule's effective date will marked in green color.