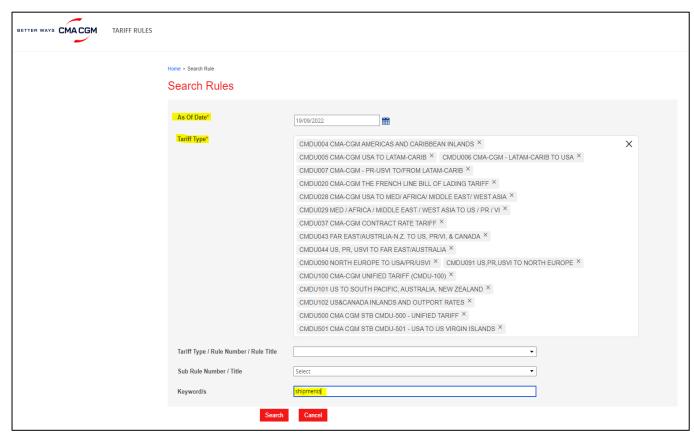

- 1. In this section you can only view and search tariff rule.
- 2. In this page 'As of date' & 'Tariff type' fields are mandatory.
- 3. User need to select at least one tariff type from dropdown.
- 4. User can select multiple tariff types.
- 5. To select all tariff type user can click CTRL + A from keyboard.
- 6. button to clear the selected tariffs.

> With input 'As Of Date' & 'Tariff Type' after clicking 'Search' button system will re direct to Rule List page

> User can search subrules by using keyword in OTPS CMA PUBLIC website.

- > To use keyword functionality user need to select 'As of date', 'Tariff Type' and need to provide keyword (minimum of 3 characters).
- After clicking on "Search" button system will redirect to search result page.
- User can view results in 2 different views
  - 1. List
  - 2. Table