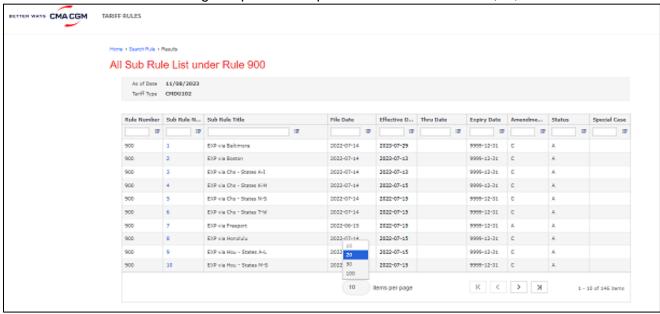

Searched keyword marked as yellow color in Subrule details page.

> With input 'as of date', 'Tariff type', 'Rule number' after clicking 'Search' button system will re direct to All Sub Rule List page.

➤ User can choose Items Per Page as per their requirement from the list of 10,20,50 and 100